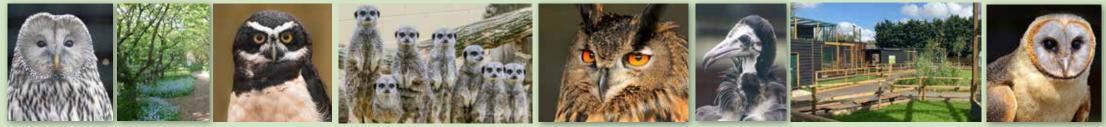

There are over 70 owls & other birds of prey plus meerkats, ferrets, armadillos and other friends at the Sanctuary plus picnic areas and a woodland walk.

- The Flying Ground **Seating Area**
- Walk through to SOS2 for more Aviaries, Meerkats, Armadillos, Presentation Theatre, Sand Pit, toilets & baby changing

 We will soon have some special new guests arriving when the Woodland Walk re-opens through the summer, including Crested Porcupines and new enclosures being prepared for Red Squirrels and Wildcats!

Owl & Bird of Prey Aviaries Sensory Garden