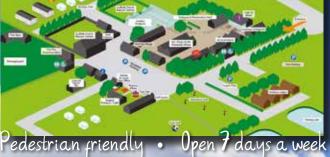

There are over 70 owls & other birds of prey plus meerkats, ferrets, armadillos and other friends at the Sanctuary plus picnic areas and a woodland walk.

- The Flying Ground **Seating Area**
- Walk through to SOS2 for more Aviaries, Meerkats, Armadillos, Presentation Theatre, Sand Pit, toilets & baby changing

 We will soon have some special new guests arriving when the Woodland Walk re-opens through the summer, including Crested Porcupines and new enclosures being prepared for Red Squirrels and Wildcats!

Owl & Bird of Prey Aviaries Sensory Garden

Raptor Hospital

Presentation Theatre Bizzie Bee Indoor Play Area Suffolk Wildlife Information Education Cntr. / Party Room Toilets & baby changing

Entrance

Wheelchair Friendly hroughout

## DAILY EVENTS (times may vary)

WINTER: October to end March Watch our birds being exercised during the day when weather permits • Animal Talks throughout the day

**Owl-orama Gift Shop** Discovery Centre Inclusive Play Area Mini Maze

Scan me for more about Close Encounters and Experiences

Armadillos

Don't

- forget to visit SOS2!
- **Golden Eagles**
- **Owl & Bird of Prey Aviaries** Hedgehog Hotel Sand Pit & Picnic Area
- Meerkat Kastle